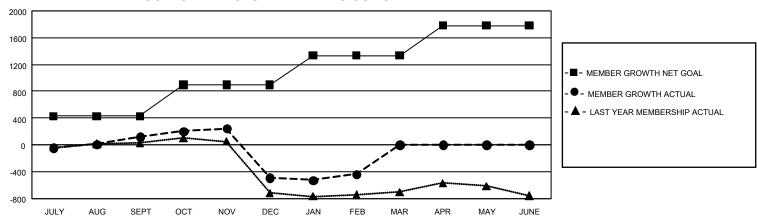

## GOALS AND ACTUAL MEMBERS CUMULATIVE

| DROPPED CLUBS: 20 |       | 380 CLUBS OF 773 ADDED 1<br>OR MORE NEW MEMBERS | GENDER DISTRIBUTION       |                |  |
|-------------------|-------|-------------------------------------------------|---------------------------|----------------|--|
|                   |       |                                                 | MALE                      | 6,783 (45.98%) |  |
|                   |       |                                                 | FEMALE                    | 7,970 (54.02%) |  |
| DROPPED MEMBERS   |       |                                                 | NON BINARY                | 0 (0.00%)      |  |
| DECEASED          | 73    |                                                 | PREFER NOT TO ANSWER      | 0 (0.00%)      |  |
| CLUB CANCELLED    | 225   |                                                 | TOTAL FAMILY UNIT MEMBERS | 5,008          |  |
| OTHER             | 1,573 | CLICK HERE FOR                                  | ,                         |                |  |
| TOTAL             | 1,871 | CUMULATIVE MEMBERSHIP DATA                      | FAMILY MEMBERS PAYING HA  | LF DUES 2,846  |  |

## GMT Constitutional Area 3, Group D

REPORT DOES NOT INCLUDE CLUBS IN UNDISTRICTED AREAS.

| Clubs                 |               |           |               | Members               |                         |                         |                                                    |
|-----------------------|---------------|-----------|---------------|-----------------------|-------------------------|-------------------------|----------------------------------------------------|
| RESULTS FOR 2023-2024 |               |           |               | RESULTS FOR 2023-2024 |                         |                         |                                                    |
| QUARTER               | NEW CLUB GOAL | NEW CLUBS | DROPPED CLUBS | QUARTER MEN           | MBER GROWTH NET<br>GOAL | MEMBER GROWTH<br>ACTUAL | DROPPED MEMBERS<br>ACTUAL (including<br>transfers) |
| JULY/AUG/SEPT         | 18            | 4         | 5             | JULY/AUG/SEPT         | 429                     | 626                     | 431                                                |
| OCT/NOV/DEC           | 9             | 6         | 7             | OCT/NOV/DEC           | 469                     | 634                     | 1,187                                              |
| JAN/FEB/MAR           | 33            | 5         | 8             | JAN/FEB/MAR           | 437                     | 390                     | 253                                                |
| APR/MAY/JUNE          | 24            | 0         | 0             | APR/MAY/JUNE          | 445                     | 0                       | 0                                                  |