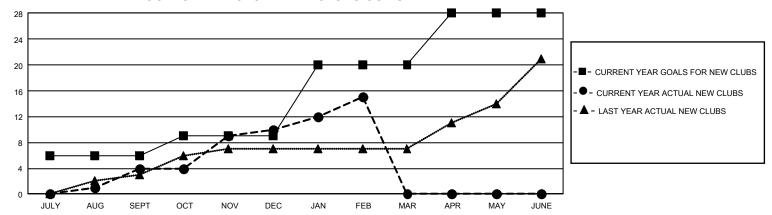

## GOALS AND ACTUAL NEW CLUBS CUMULATIVE

## GMT Constitutional Area 3, Group D

REPORT DOES NOT INCLUDE CLUBS IN UNDISTRICTED AREAS.

| Clubs                 |               |           |               | Members               |                         |                         |                                                    |
|-----------------------|---------------|-----------|---------------|-----------------------|-------------------------|-------------------------|----------------------------------------------------|
| RESULTS FOR 2023-2024 |               |           |               | RESULTS FOR 2023-2024 |                         |                         |                                                    |
| QUARTER               | NEW CLUB GOAL | NEW CLUBS | DROPPED CLUBS | QUARTER MEN           | MBER GROWTH NET<br>GOAL | MEMBER GROWTH<br>ACTUAL | DROPPED MEMBERS<br>ACTUAL (including<br>transfers) |
| JULY/AUG/SEPT         | 18            | 4         | 5             | JULY/AUG/SEPT         | 429                     | 626                     | 431                                                |
| OCT/NOV/DEC           | 9             | 6         | 7             | OCT/NOV/DEC           | 469                     | 634                     | 1,187                                              |
| JAN/FEB/MAR           | 33            | 5         | 8             | JAN/FEB/MAR           | 437                     | 390                     | 253                                                |
| APR/MAY/JUNE          | 24            | 0         | 0             | APR/MAY/JUNE          | 445                     | 0                       | 0                                                  |